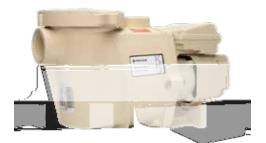

## WHISPERFLO® HIGH PERFORMANCE PUMP

Our first pump with NEMA Premium®eficient motors for pool applications.\*\*

- Proprietary Totally Enclosed Fan-Cooled (TEFC) Motor.
- 2" NPT suction and discharge ports.
- · Heavy-duty/durable construction is designed for long life.