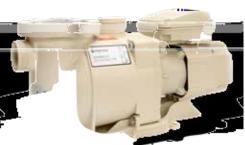

## SUPERFLO® HIGH PERFORMANCE PUMP

Moves more water quietly and more ef ciently for lower operating costs.

- High-performance drop-in replacement for Hayward®Super Pump®
- Proprietary Totally Enclosed Fan-Cooled (TEFC) Motor.
- 1.5" slip (2" external slip) and quick-disconnect plumbing union for faster disassembly and easier service.