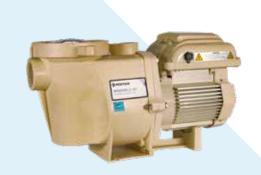

## WHISPERFLO® HIGH PERFORMANCE PUMP

Our first pump with NEMA Premium®eficient motors for pool applications.\*\*

- Proprietary Totally Enclosed Fan-Cooled (TEFC) Motor.
- 2" NPT suction and discharge ports.
- · Heavy-duty/durable construction is designed for long life.