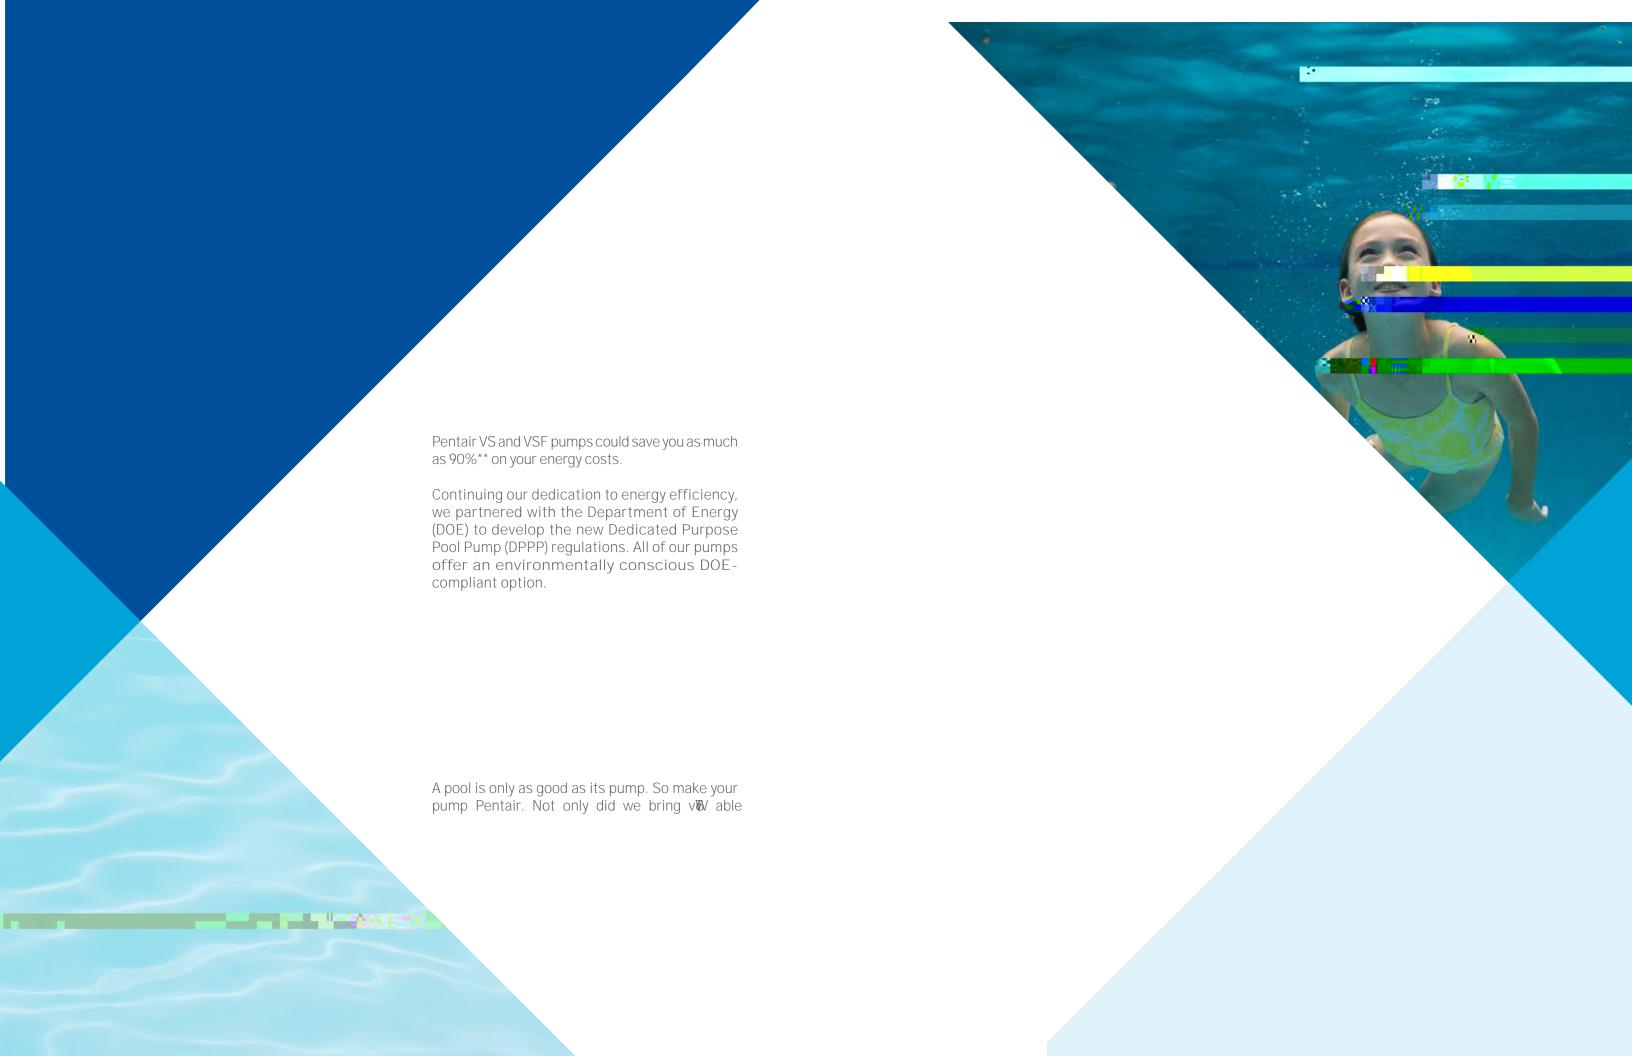

Variable speed pumps operate at different speeds you can adjust to your needs. Lower speeds for equipment longevity, energy savings, and water quality. Higher speeds for more performance or f ow. And whisper-quiet operation lets you focus on soaking in all the fun.

Save the most electricity possible with a single speed pump without sacrif cing performance.