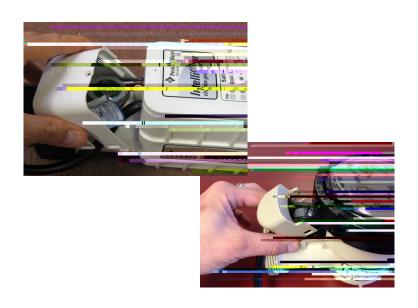

## **Installing the New Flow-Temperature Switch**

- 3. Since the individual wires.

Figure 4

- 6. Ir GREEN FIS Figure 5.

  Note: Fr t r r t r S GREEN WHITE

  Output This is a suitches are not compatible with cells manufactured after September 2018.

Figure 5

Figure 6