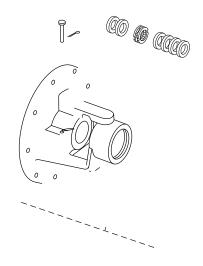

# M I

T c c (24) ( u 1,3 5) c b . c . .

#### A N

4. , b , , (30) b , , ub , c , (18 , 20). •c , b , .